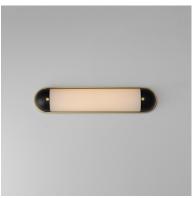

#### PRODUCT DESCRIPTION

A convex curved glass is encapsulated at both ends to create an overall oval form. Available in a bold two-tone Black and Aged Brass finish or Polished Chrome, these wall sconces add sophistication to hallways and above bath vanities. The integrated LED technology within the glass features an easily accessible, yet discreet color selectable switch for 5 color temperatures from a warm 2700k to neutrals 3000-3500-4000K and a daylight white 5000k.

#### **FINISHES OPTION**

Black / Natural Aged Brass (BKNAB)

Polished Chrome (PC)