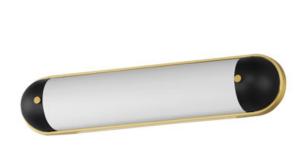

#### PRODUCT DESCRIPTION

A convex curved glass is encapsulated at both ends to create an overall oval form. Available in a bold two-tone Black and Aged Brass finish or Polished Chrome, these wall sconces add sophistication to hallways and above bath vanities. The integrated LED technology within the glass features an easily accessible, yet discreet color selectable switch for 5 color temperatures from a warm 2700k to neutrals 3000-3500-4000K and a daylight white 5000k.

#### **FINISHES OPTION**

Black / Natural Aged Brass (BKNAB)

Polished Chrome (PC)