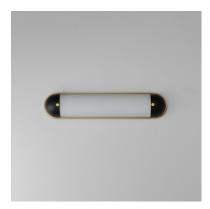

#### PRODUCT DESCRIPTION

A convex curved glass is encapsulated at both ends to create an overall oval form. Available in a bold two-tone Black and Aged Brass finish or Polished Chrome, these wall sconces add sophistication to hallways and above bath vanities. The integrated LED technology within the glass features an easily accessible, yet discreet color selectable switch for 5 color temperatures from a warm 2700k to neutrals 3000-3500-4000K and a daylight white 5000k.

#### **FINISHES OPTION**

Black / Natural Aged Brass (BKNAB)

Polished Chrome (PC)