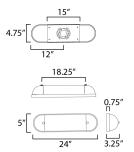

#### PRODUCT DESCRIPTION

A convex curved glass is encapsulated at both ends to create an overall oval form. Available in a bold two-tone Black and Aged Brass finish or Polished Chrome, these wall sconces add sophistication to hallways and above bath vanities. The integrated LED technology within the glass features an easily accessible, yet discreet color selectable switch for 5 color temperatures from a warm 2700k to neutrals 3000-3500-4000K and a daylight white 5000k.



# MEASUREMENTS HANGING WEIGHT LAMPING BULB : DIMMABLE :

#### **FINISHES OPTION**

Black / Natural Aged Brass (BKNAB)



Polished Chrome (PC)

### GLASS

Satin White SW

# RATINGS

Damp Location



## **ADDITIONAL**

BEAM SPREAD: SLOPE: FLUORESCENT WATTS: INCANDESCENT WATTS: OPERATING TEMPERATURE: -20°C (-4°F), 40°C (104°F)

Always consult a qualified electrician before installing any lighting product.



| Job Name: | Job Type: |
|-----------|-----------|
| Quantity: | Comments  |