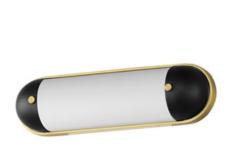

# PRODUCT DESCRIPTION

A convex curved glass is encapsulated at both ends to create an overall oval form. Available in a bold two-tone Black and Aged Brass finish or Polished Chrome, these wall sconces add sophistication to hallways and above bath vanities. The integrated LED technology within the glass features an easily accessible, yet discreet color selectable switch for 5 color temperatures from a warm 2700k to neutrals 3000-3500-4000K and a daylight white 5000k.

### **FINISHES OPTION**

Black / Natural Aged Brass (BKNAB)

Polished Chrome (PC)