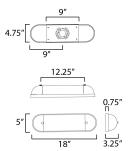

# PRODUCT DESCRIPTION

A convex curved glass is encapsulated at both ends to create an overall oval form. Available in a bold two-tone Black and Aged Brass finish or Polished Chrome, these wall sconces add sophistication to hallways and above bath vanities. The integrated LED technology within the glass features an easily accessible, yet discreet color selectable switch for 5 color temperatures from a warm 2700k to neutrals 3000-3500-4000K and a daylight white 5000k.



# MEASUREMENTS HANGING WEIGHT LAMPING BULB : DIMMABLE :

### **FINISHES OPTION**

Black / Natural Aged Brass (BKNAB)



Polished Chrome (PC)

### GLASS

Satin White SW

### **RATINGS**

Damp Location



## **ADDITIONAL**

BEAM SPREAD: SLOPE: FLUORESCENT WATTS: INCANDESCENT WATTS: OPERATING TEMPERATURE: -20°C (-4°F), 40°C (104°F)

Always consult a qualified electrician before installing any lighting product.



| Job Name: | Job Type: |
|-----------|-----------|
| Quantity: | Comments  |