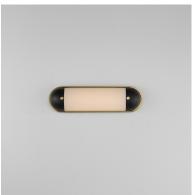

# PRODUCT DESCRIPTION

A convex curved glass is encapsulated at both ends to create an overall oval form. Available in a bold two-tone Black and Aged Brass finish or Polished Chrome, these wall sconces add sophistication to hallways and above bath vanities. The integrated LED technology within the glass features an easily accessible, yet discreet color selectable switch for 5 color temperatures from a warm 2700k to neutrals 3000-3500-4000K and a daylight white 5000k.

### GLASS

Satin White SW