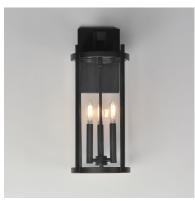

## **PRODUCT DESCRIPTION**

Squared columns in Matte Black finish tower above the cylindrical glass shade rated for outdoor applications. Available in a more modern clear glass option or hammered glass. A rectangular hook detail carries the square form through to the backplate. A modern interpretation of a bell tower, these outdoor pendants and sconces are a cleaned up, transitional look for exteriors.

## LAMPING

INPUT VOLTAGE : 120V

BULB : 40W Incandescent E12 Candelabra , 120W Total

BULB INCLUDED : (Not Included)

DIMMABLE : Y LIGHTING\_DIRECTION : Up