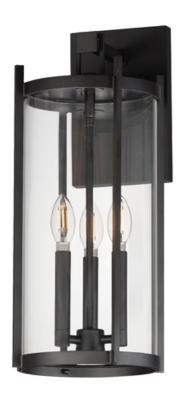

## **PRODUCT DESCRIPTION**

Squared columns in Matte Black finish tower above the cylindrical glass shade rated for outdoor applications. Available in a more modern clear glass option or hammered glass. A rectangular hook detail carries the square form through to the backplate. A modern interpretation of a bell tower, these outdoor pendants and sconces are a cleaned up, transitional look for exteriors.

# GLASS

Clear CL

### MATERIAL

Aluminum, Glass