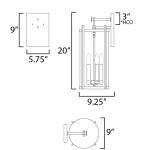

\*Height from center of outlet to the top of the fixture

## **MEASUREMENTS**

DIMENSION : 9" W x 20" H x 9.25" Ext MAX OAH : 5.75" W x 9" H HANGING WEIGHT : 8.14 lb