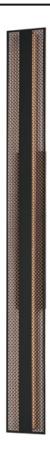

# PRODUCT DESCRIPTION

An Antique Copper grid constructed of 304 Grade Stainless Steel is framed along an integrated LED light source. The woven pattern of this grill is both elegant and adds an elegant element to the minimal design. Backlit along its sides the LED light highlights the pattern formed accentuating the design's most exemplary feature.

## **FINISHES OPTION**

Black/Aged Copper (ACPBK)