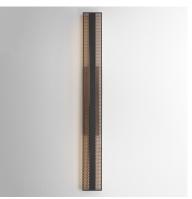

# PRODUCT DESCRIPTION

An Antique Copper grid constructed of 304 Grade Stainless Steel is framed along an integrated LED light source. The woven pattern of this grill is both elegant and adds an elegant element to the minimal design. Backlit along its sides the LED light highlights the pattern formed accentuating the design's most exemplary feature.

### **MEASUREMENTS**

DIMENSION : 6.5" W x 60" H x 2.75" Ext BACK PLATE : 4" W x 22.75" H x 30" HCO

HANGING WEIGHT : 25.6 lb

LAMPING

INPUT VOLTAGE : 120V

LUMENS : 4,160 Rated (2,400 Del.)

BULB : 26W LED AC Integrated , 52W Total