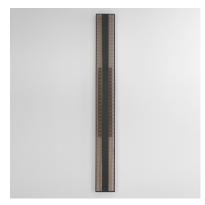

# PRODUCT DESCRIPTION

An Antique Copper grid constructed of 304 Grade Stainless Steel is framed along an integrated LED light source. The woven pattern of this grill is both elegant and adds an elegant element to the minimal design. Backlit along its sides the LED light highlights the pattern formed accentuating the design's most exemplary feature.

### **MEASUREMENTS**

DIMENSION : 6.5" W x 60" H x 2.75" Ext BACK PLATE : 4" W x 22.75" H x 30" HCO

HANGING WEIGHT : 25.6 lb

LAMPING

INPUT VOLTAGE : 120V

LUMENS : 4,160 Rated (2,400 Del.)

BULB : 26W LED AC Integrated , 52W Total