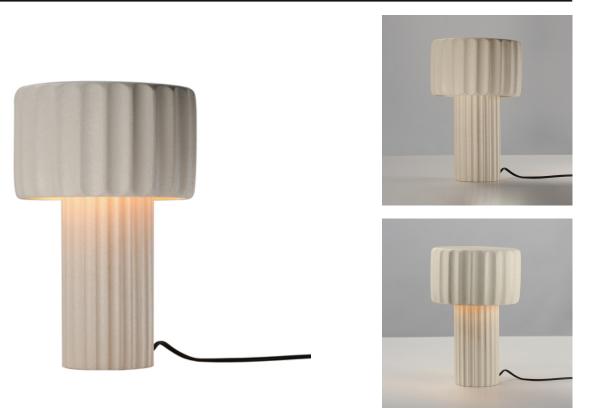

## **PRODUCT DESCRIPTION**

Long spans of fluted concrete panels blend Western classicism with modern technology. Scalloped concrete is finished in a Chalky White finish and suitable for damp locations. Choose from stem hung pendants or backlit wall panels that provide ambient lighting and bring tranquility to spaces.

> MEASUREMENTS DIMENSION HANGING WEIGHT LAMPING INPUT VOLTAGE LUMENS BULB BULB INCLUDED DIMMABLE CRI COLOR\_TEMP

: 9.5" L x 9.5" W x 13.75" H : 17.6 lb

- : 900 Rated (800 Del.)
- : 10W LED DC Integrated , 10W Total
- : (Integrated)

## **FINISHES OPTION**

Sandstone (SSN)

MATERIAL Concrete, Steel, PC