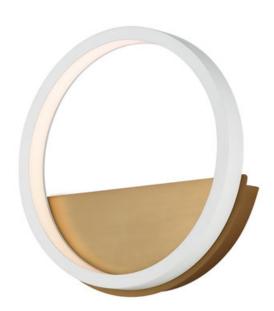

## **PRODUCT DESCRIPTION**

Rings of various sizes finished in Black are supported from a column of soft Gold. This European classic is a soft contemporary design which works in today's home decor.

#### MATERIAL

Aluminum, Acrylic