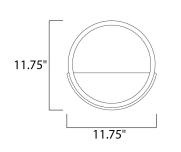

### **MEASUREMENTS**

**DIMENSION** : 12" L x 12" W x 12" H x 2.5" Ext : 12" W x 5" H MAX OAH

HANGING WEIGHT : 1.6 lb

LAMPING

INPUT VOLTAGE : 120-277V **LUMENS** : 1,000 Rated (600 Del.)

BULB : 1W LED DC Integrated , 12W Total