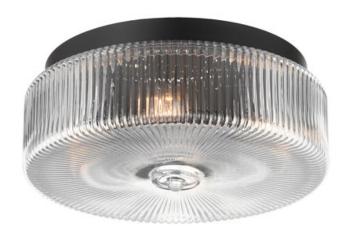

## **PRODUCT DESCRIPTION**

Nostalgic spherical glass volumes with a ribbed pattern and a dipped flat bottom, this collection offers a retro and eclectic choice for pendants and sconces. Available in Oil Rubbed Bronze, Satin Brass, and Satin Nickel, these fixtures provide elegant illumination, adding distinctive style to common spaces.

### **GLASS**

Clear Ribbed CR