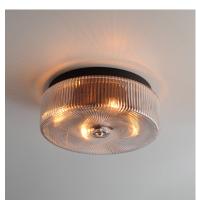

## **PRODUCT DESCRIPTION**

Nostalgic spherical glass volumes with a ribbed pattern and a dipped flat bottom, this collection offers a retro and eclectic choice for pendants and sconces. Available in Oil Rubbed Bronze, Satin Brass, and Satin Nickel, these fixtures provide elegant illumination, adding distinctive style to common spaces.

### **GLASS**

Clear Ribbed CR