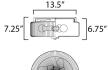

# MEASUREMENTS

DIMENSION : 15.75" L x 15.75" W x 7.25" H
CANOPY : 13.5" W x 1.5" H x 13.5" L
HANGING WEIGHT : 11.91 lb

: 120V