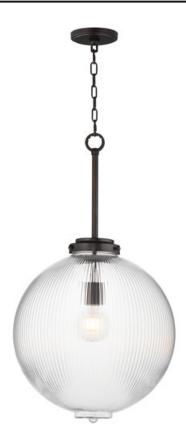

# PRODUCT DESCRIPTION

Nostalgic spherical glass volumes with a ribbed pattern and a dipped flat bottom, this collection offers a retro and eclectic choice for pendants and sconces. Available in Oil Rubbed Bronze, Satin Brass, and Satin Nickel, these fixtures provide elegant illumination, adding distinctive style to common spaces.

## **FINISHES OPTION**

Oil Rubbed Bronze (OI)

Satin Brass (SBR)

Satin Nickel (SN)

#### **GLASS**

Clear Ribbed CR