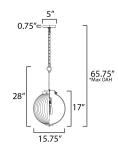

\*max overall height

## **MEASUREMENTS**

DIMENSION : 15.75" L x 15.75" W x 28" H MAX OAH : 65.75" OAH CANOPY : 5" W x 0.75" H x 5" L HANGING WEIGHT