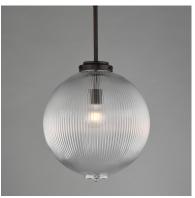

# PRODUCT DESCRIPTION

Nostalgic spherical glass volumes with a ribbed pattern and a dipped flat bottom, this collection offers a retro and eclectic choice for pendants and sconces. Available in Oil Rubbed Bronze, Satin Brass, and Satin Nickel, these fixtures provide elegant illumination, adding distinctive style to common spaces.

## **FINISHES OPTION**

Oil Rubbed Bronze (OI)

Satin Brass (SBR)

Satin Nickel (SN)

#### **GLASS**

Clear Ribbed CR