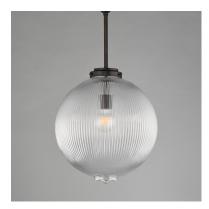

# PRODUCT DESCRIPTION

Nostalgic spherical glass volumes with a ribbed pattern and a dipped flat bottom, this collection offers a retro and eclectic choice for pendants and sconces. Available in Oil Rubbed Bronze, Satin Brass, and Satin Nickel, these fixtures provide elegant illumination, adding distinctive style to common spaces.

## **FINISHES OPTION**

Oil Rubbed Bronze (OI)

Satin Brass (SBR)

Satin Nickel (SN)

#### **GLASS**

Clear Ribbed CR