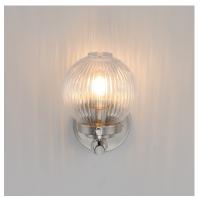

## **PRODUCT DESCRIPTION**

Nostalgic spherical glass volumes with a ribbed pattern and a dipped flat bottom, this collection offers a retro and eclectic choice for pendants and sconces. Available in Oil Rubbed Bronze, Satin Brass, and Satin Nickel, these fixtures provide elegant illumination, adding distinctive style to common spaces.

# LAMPING

INPUT VOLTAGE : 120V

BULB : 60W Incandescent E26 Medium , 60W Total

BULB INCLUDED : (Not Included)

DIMMABLE : Y LIGHTING\_DIRECTION : Down