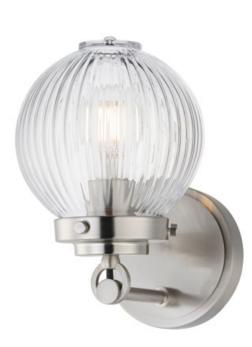

## **PRODUCT DESCRIPTION**

Nostalgic spherical glass volumes with a ribbed pattern and a dipped flat bottom, this collection offers a retro and eclectic choice for pendants and sconces. Available in Oil Rubbed Bronze, Satin Brass, and Satin Nickel, these fixtures provide elegant illumination, adding distinctive style to common spaces.

# **FINISHES OPTION**

Oil Rubbed Bronze (OI)

Satin Brass (SBR)

Satin Nickel (SN)

#### GLASS

Clear Ribbed CR

#### MATERIAL

Steel, Glass