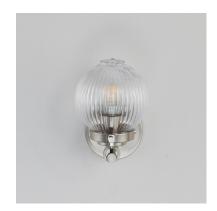

## **PRODUCT DESCRIPTION**

Nostalgic spherical glass volumes with a ribbed pattern and a dipped flat bottom, this collection offers a retro and eclectic choice for pendants and sconces. Available in Oil Rubbed Bronze, Satin Brass, and Satin Nickel, these fixtures provide elegant illumination, adding distinctive style to common spaces.

#### GLASS

Clear Ribbed CR