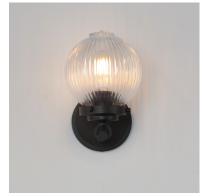

## **PRODUCT DESCRIPTION**

Nostalgic spherical glass volumes with a ribbed pattern and a dipped flat bottom, this collection offers a retro and eclectic choice for pendants and sconces. Available in Oil Rubbed Bronze, Satin Brass, and Satin Nickel, these fixtures provide elegant illumination, adding distinctive style to common spaces.

# **FINISHES OPTION**

Oil Rubbed Bronze (OI)

Satin Brass (SBR)

Satin Nickel (SN)

#### GLASS

Clear Ribbed CR