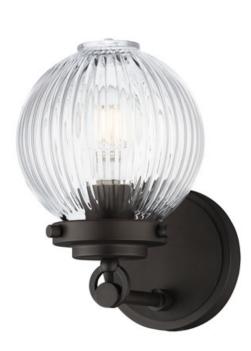

## **PRODUCT DESCRIPTION**

Nostalgic spherical glass volumes with a ribbed pattern and a dipped flat bottom, this collection offers a retro and eclectic choice for pendants and sconces. Available in Oil Rubbed Bronze, Satin Brass, and Satin Nickel, these fixtures provide elegant illumination, adding distinctive style to common spaces.

# **FINISHES OPTION**

Oil Rubbed Bronze (OI)

Satin Brass (SBR)

Satin Nickel (SN)

#### GLASS

Clear Ribbed CR