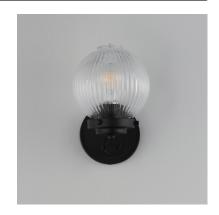

## **PRODUCT DESCRIPTION**

Nostalgic spherical glass volumes with a ribbed pattern and a dipped flat bottom, this collection offers a retro and eclectic choice for pendants and sconces. Available in Oil Rubbed Bronze, Satin Brass, and Satin Nickel, these fixtures provide elegant illumination, adding distinctive style to common spaces.

# **FINISHES OPTION**

Oil Rubbed Bronze (OI)

Satin Brass (SBR)

Satin Nickel (SN)

#### GLASS

Clear Ribbed CR