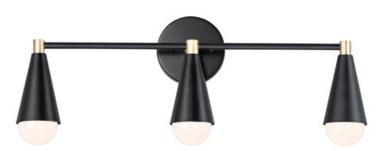

## PRODUCT DESCRIPTION

A classic mid-century look, the Lovell collection features two sizes of sputnik chandeliers and streamlined sconces perfect for bath vanity applications. Available in a Black/Satin Brass finish combination. Light bulbs nest inside the metal cones to become an element of the design.

# **MEASUREMENTS**

DIMENSION : 24" W x 9" H x 4" Ext

**BACK PLATE** : 4.75" W x 0.75" H x 4.88" HCO

HANGING WEIGHT : 2.13 lb **LAMPING** 

INPUT VOLTAGE : 120V

BULB : 60W Incandescent E26 Medium , 180W Total