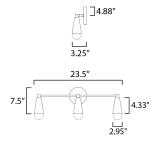

# **MEASUREMENTS**

DIMENSION : 24" W x 9" H x 4" Ext

**BACK PLATE** : 4.75" W x 0.75" H x 4.88" HCO

HANGING WEIGHT : 2.13 lb **LAMPING** 

INPUT VOLTAGE : 120V

BULB : 60W Incandescent E26 Medium , 180W Total

**BULB INCLUDED** : (Not Included)

DIMMABLE

LIGHTING\_DIRECTION : Up/Down

height from center of outlet to the top of the fixture