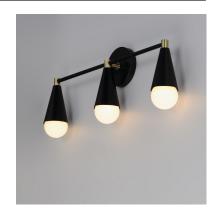

## PRODUCT DESCRIPTION

A classic mid-century look, the Lovell collection features two sizes of sputnik chandeliers and streamlined sconces perfect for bath vanity applications. Available in a Black/Satin Brass finish combination. Light bulbs nest inside the metal cones to become an element of the design.